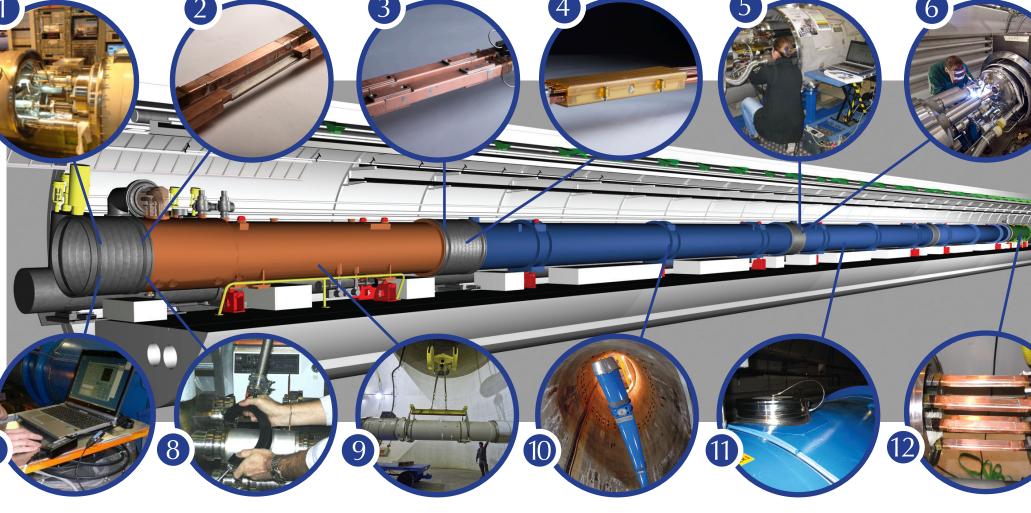

## The main 2013-14 LHC consolidations

1695 Openings and final reclosures of the interconnections

Consolidation of the 10170 13kA splices, installing 27 000 shunts Installation of 5000 consolidated electrical insulation systems 300 000 electrical resistance measurements

10170 orbital welding of stainless steel lines

18 000 electrical Quality Assurance tests 10170 leak tightness tests

4 quadrupole magnets to be replaced

15 dipole magnets to be replaced

Installation of 612 pressure relief devices to bring the total to 1344 Consolidation of the 13 kA circuits in the 16 main electrical feedboxes